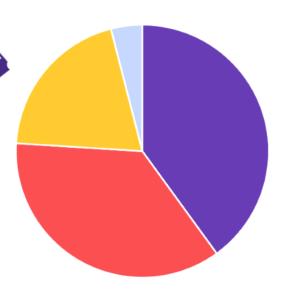

## Splitting the £1.00

It's so easy to join and will make a real difference to Croft Community School

- 40p goes to our school
- 36p goes to cash prizes
- 20p goes to admin costs
- 4p goes to VAT

The Maths... 100 tickets sold a week means